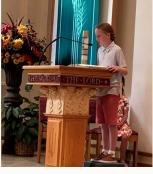

### **Student-led Mass**

Fifty students participated in the first student-led weekend Mass of the year. With pride, Pre-k – 5<sup>th</sup> grade students served in all the Mass ministries including: reading, cantoring, greeting, ushering, taking up the gifts, serving as altar servers and singing in the choir. This opportunity allows the students to play and active role in the Mass which increases their understanding of what is happening during this important celebration. The kids will lead weekend Mass once per quarter with the next student-led Mass scheduled for November 18<sup>th</sup> @5:00.