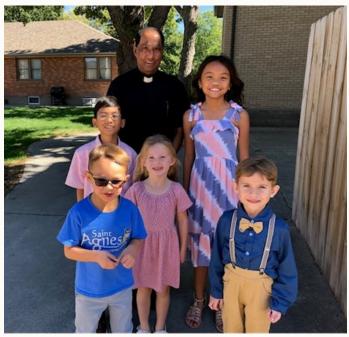

## **Celebrating Priesthood Sunday**

Sunday, September 24<sup>th</sup> marked Priesthood Sunday. Students and staff hosted a doughnut reception following the 10:00 Mass to thank Fr. Konka for his leadership within our school and parish communities. We are grateful for to his dedication to helping us grow in our faith.