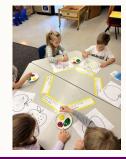

In art this month, we learned about using mixed media to create art. The kids had a blast getting to use different materials to create their masterpiece. We are also starting our unit on Frida Kahlo. Last week, the students learned that Frida would mostly make self-portraits. In her portraits, she would always have an outdoor background and her favorite animals or things that meant something to her. Like Frida, the students then created their own self-portraits.