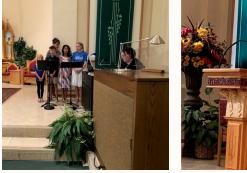

### **Student-led Mass**

Fifty students participated in the first student-led weekend Mass of the year. With pride, Pre-k – 5<sup>th</sup> grade students served in all the Mass ministries including: reading, cantoring, greeting, ushering, taking up the gifts, serving as altar servers and singing in the choir. This opportunity allows the students to play and active role in the Mass which increases their understanding of what is happening during this important celebration. The kids will lead weekend Mass once per quarter with the next student-led Mass scheduled for November 18<sup>th</sup> @5:00.