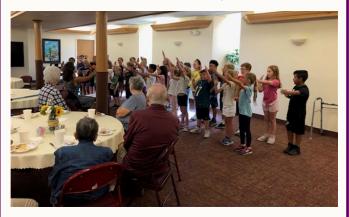

### Young @ Heart

2<sup>nd</sup> & 3<sup>rd</sup> grade students enjoyed the opportunity to perform for the Young @ Heart luncheon held on Tuesday Sept. 19<sup>th</sup>. The students enjoyed sharing the song – Emanuel – A Beautiful Name. This was the first of many performances planned for this parish group.