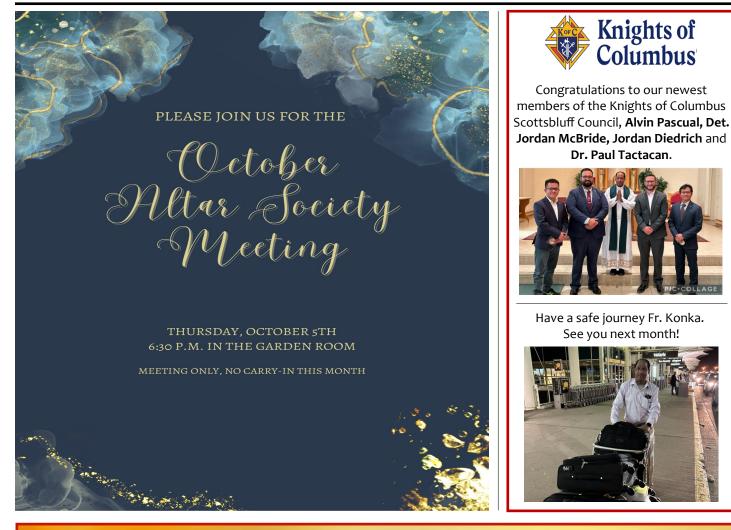

# St. Agnes Altar Society Fall Dinner

Sunday, October 8<sup>th</sup> 11 a.m. – 1 p.m. St. Agnes School Gym

Tickets: Adults - \$10.00; Children 4-10 yrs. - \$5.00; 3 & under - free

Gather for food, fellowship, a 50/50 raffle, and a bake sale. All proceeds of this fundraiser go to enable the Altar Society to provide support for the church and its needs – the building and the people!

This event is not possible without your support! Check your mail for a list of all the help needed and for forms to pre-order your dinner and raffle tickets. Extra forms available at the information centers in the church. Online volunteer signup @ <u>https://www.signupgenius.com/go/70A054AAAAD23A7FF2-fall1</u> Menu: Turkey & noodles, mashed potatoes, sides and desserts.

## **Celebrating Priesthood Sunday**

Sunday, September 24<sup>th</sup> marked Priesthood Sunday. Students and staff hosted a doughnut reception following the 10:00 Mass to thank Fr. Konka for his leadership within our school and parish communities. We are grateful for to his dedication to helping us grow in our faith.