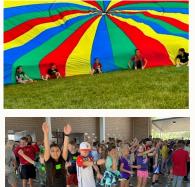

## Kids Fitness Day

Third grade students enjoyed participating in Kids Fitness Day held at the Trails West Camp on Tuesday, September 26<sup>th</sup>. Sponsored

by Panhandle Public Health, this annual event teaches the students about living a healthy lifestyle. They are taught to read

labels to assess the healthiness of food, the importance of exercise, how to choose healthy snack options and how to maintain their overall health. The students get in a lot of steps and exercise as they take part in kickboxing, aerobics, riding a stationary bike that mixes a fruit smoothie and more. This is a beloved fieldtrip of the students as they thoroughly enjoy the active learning experience.

We also went to Kids Fitness Day at Trails West this week. It was a great active experience for the students. They got

to rotate through several stations throughout the day to help them learn the importance of keeping our body moving and healthy. September has been filled with so much learning and fun for 3<sup>rd</sup> grade, and we cannot wait to see what October brings.