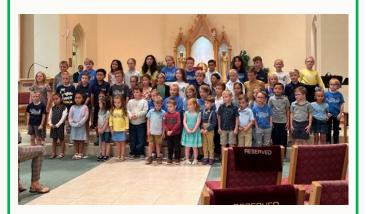

### **Student-led Mass**

Fifty students participated in the first student-led weekend Mass of the year. With pride, Pre-k – 5<sup>th</sup> grade students served in all the Mass ministries including: reading, cantoring, greeting, ushering, taking up the gifts, serving as altar servers and singing in the choir. This opportunity allows the students to play and active role in the Mass which increases their understanding of what is happening during this important celebration. The kids will lead weekend Mass once per quarter with the next student-led Mass scheduled for November 18<sup>th</sup> @5:00.