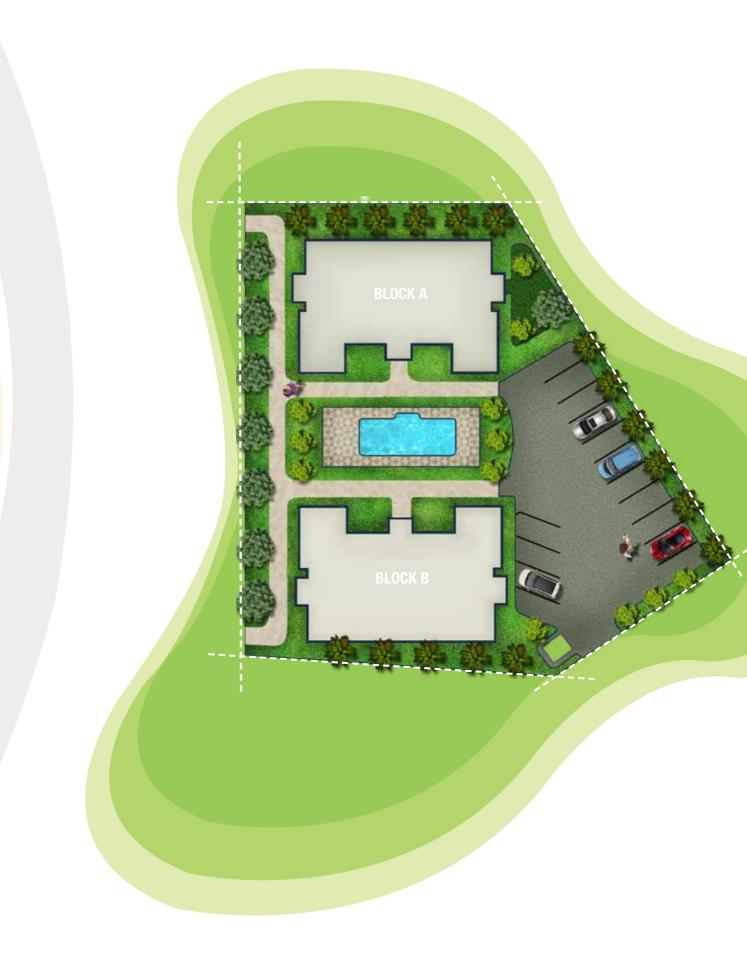

## Floor plan

### External

The outdoor pool terrace includes a BBQ space, a high-tech swimming pool with decking and outdoor shower.

Private and rooftop courtyard balconies with ocean views and a private garden, give you a sense of boundless space and freedom

Adequate covered parking facilities are made available to accommodate both residents' and visiting vehicles.

Electric gates and well-lit buildings, entryways and parking areas are designed to offer maximum security as well as to create the required safe, secure and distinctive summer nights atmosphere all throughout the year.