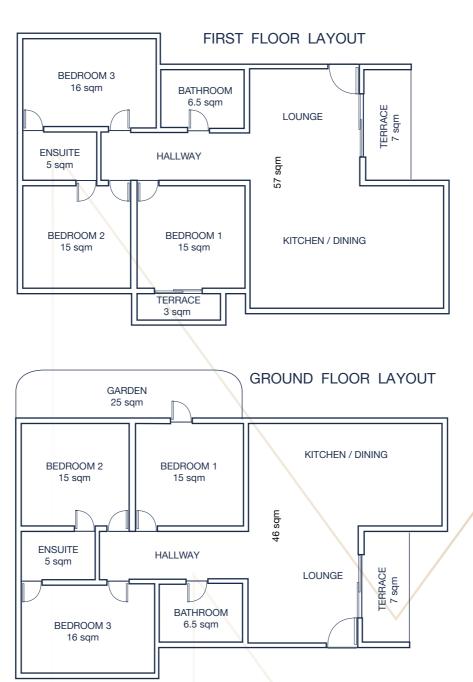

are professionally designed with an alluring natural color palette resulting in luxurious and relaxing rooms. A sliding bay opening with access to a private balcony from the kitchen and dining room, blurs the lines between indoor and outdoor living, allows optimising the use of bright natural daylight. The retractable doors highlight the feeling of massive free space. The living areas incorporate some finest fixtures and finishes, which are our commitments to your improved and marvelous lifestyle ahead:

Gypsum plaster finish on ceilings

Crown Imperial(UK) brand-new stainless steel integrated

kitchen appliances, in-unit washers and microwave

Granite countertops

TV spots

Air-conditioning

State-of-the-art doors and accessories

Two luxuriously crafted bathrooms.





## Floor plan







### External



The outdoor pool terrace includes a BBQ space, a high-tech swimming pool with decking and outdoor shower.

Private and rooftop courtyard balconies with ocean views and a private garden, give you a sense of boundless space and freedom

Adequate covered parking facilities are made available to accommodate both residents' and visiting vehicles.

Electric gates and well-lit buildings, entryways and parking areas are designed to offer maximum security as well as to create the required safe, secure and distinctive summer nights atmosphere all throughout the year.

Modern sewer systems are engineered to offer improved surroundings and services to our residents as well as to the close neighbourhoods.

Upgraded boundary walls constitute a harmonious mix of traditional and modern