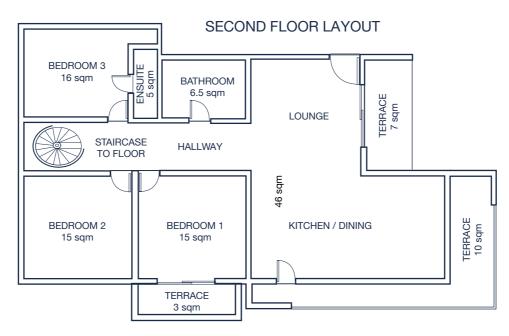

rs are professionally designed with an alluring natural color palette resulting in luxurious and relaxing rooms. A sliding bay opening with access to a private balcony from the kitchen and dining room, blurs the lines between indoor and outdoor living, allows optimising the use of bright natural daylight. The retractable doors highlight the feeling of massive free space. The living areas incorporate some finest fixtures and finishes, which are our commitments to your improved and marvelous lifestyle ahead:

Gypsum plaster finish on ceilings

Crown Imperial(UK) brand-new stainless steel integrated

kitchen appliances, in-unit washers and microwave

Granite countertops

TV spots

Air-conditioning

State-of-the-art doors and accessories

Two luxuriously crafted bathrooms.





## Floor plan







### External



The outdoor pool terrace includes a BBQ space, a high-tech swimming pool with decking and outdoor shower.

Private and rooftop courtyard balconies with ocean views and a private garden, give you a sense of boundless space and freedom

Adequate covered parking facilities are made available to accommodate both residents' and visiting vehicles.

Electric gates and well-lit buildings, entryways and parking areas are designed to offer maximum security as well as to create the required safe, secure and distinctive summer nights atmosphere all throughout the year.

Modern sewer systems are engineered to offer improved surroundings and services to our residents as well as to the close neighbourhoods.

Upgraded boundary walls constitute a harmonious mix of traditional and mode