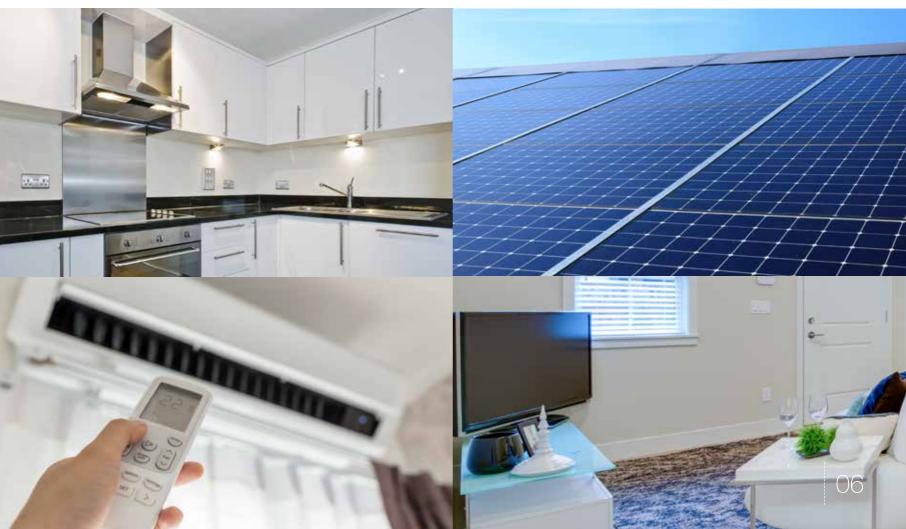

### Interior design

Mayfair Apartments interiors are professionally designed with an alluring natural color palette resulting in luxurious and relaxing rooms. A sliding bay opening with access to a private balcony from the kitchen and dining room, blurs the lines between indoor and outdoor living, allows optimising the use of bright natural daylight. The retractable doors highlight the feeling of massive free space. The living areas incorporate some finest fixtures and finishes, which are our commitments to your improved and marvelous lifestyle ahead:

Gypsum plaster finish on ceilings

Crown Imperial(UK) brand-new stainless steel integrated

kitchen appliances, in-unit washers and microwave

Granite countertops

TV spots

Air-conditioning

State-of-the-art doors and accessories

### Amenities

Mayfair Apartments main focus is to deliver high-quality and innovative homes that build credibility and lasting relationships with its residents. The exquisite apartment houses are built with our creative determination to offer unconventional and expansive exterior and interior designs. The residents will have exclusive access to the various technologically-advanced equipment and accessories which are earmarked to add an elegant touch and appeal to their lifestyles:

TV spots in master room and living room

LED down lights to living open plan area

LED central lights in bathrooms

Central light for dining area

All rooms to be fitted with Air con

Surround system speakers fitted to living area

Solar power unit fitted to roof space

Kitchen to be equipped with hob, oven and extractor

Hilton (UK) branded electrical sockets and switches.