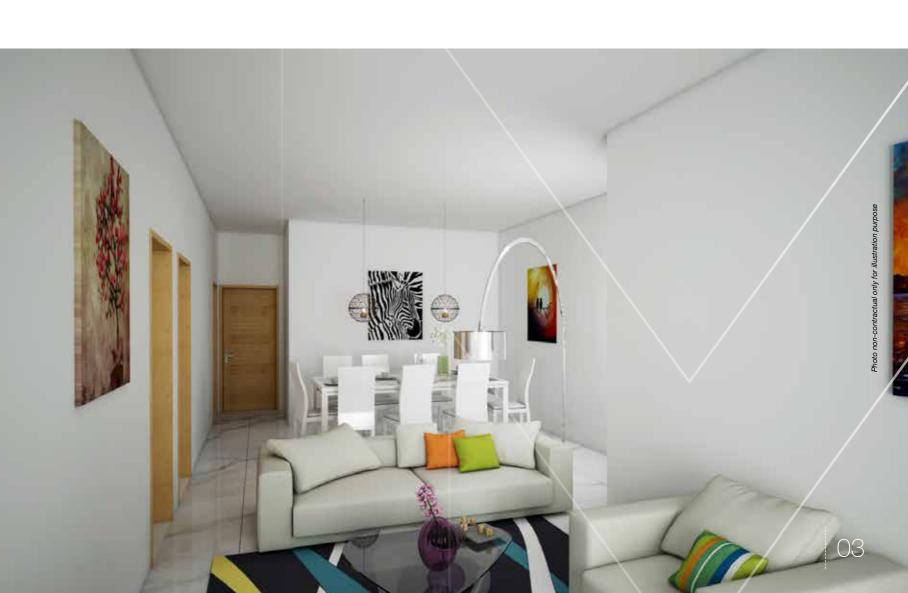

### Interior design

Mayfair Apartments interiors are professionally designed with an alluring natural color palette resulting in luxurious and relaxing rooms. A sliding bay opening with access to a private balcony from the kitchen and dining room, blurs the lines between indoor and outdoor living, allows optimising the use of bright natural daylight. The retractable doors highlight the feeling of massive free space. The living areas incorporate some finest fixtures and finishes, which are our commitments to your improved and marvelous lifestyle ahead:

Gypsum plaster finish on ceilings

Crown Imperial(UK) brand-new stainless steel integrated

kitchen appliances, in-unit washers and microwave

Granite countertops

TV spots

Air-conditioning

State-of-the-art doors and accessories

Two luxuriously crafted bathrooms.