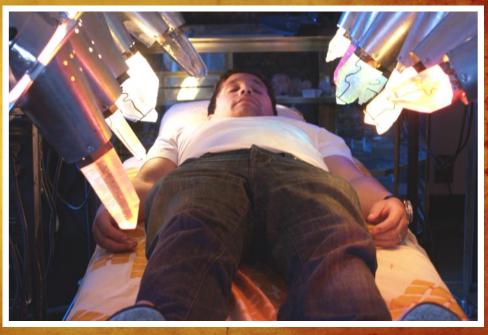

# Hot New Healing Method:

By San Kat Mochan das

#### What is the Crystal Light Table?

St. Michael's Crystal Light Table Therapy is a holistic form of treatment, seeking to promote or reestablish physical, mental and emotional well-being. It can benefit almost anyone, ranging from people affected by specific conditions to those with more general or diffuse complaints. Crystal Light Table involves the application of colored light beamed through quartz crystals onto the "chakras" or energy centers of the body. The therapy clears, balances and energizes the chakras, promoting healing, health and wellbeing. This new alternative healing stress relief method, uses new ground breaking light technology to focus specific therapeutic color on each chakra meridian within the body. Color light therapy effectively boosts the body's own natural healing ability by targeting the critical Endocrine and Immune Systems. Research has shown that colors can dramatically affect your health, inner harmony and even your emotions. Color is a living Energy . Crystals are a primary source of natural healing energy, due to their symmetrical molecular structure and their effect on the chromatic composition of light. The crystalline structure contained within them is very pure in its formation.

The Crystal Light Table comprises of 16 quartz Lemurian crystals, which are suspended and positioned over the eight main chakra points of the body. They radiate a programmed frequency of color and energy to the respective chakras to cleanse and balance the energies. The specific color associated with each chakra is amplified as the light passes through the crystal point, activating it and radiating the energy to the person. This helps to clear any energy blocks, bringing the chakras into balance.

This form of healing was first introduced as "The Crystal Light Bed " by John of God from Abadania Brazil. Each of the John of God quartz crystals had been cut to a specific frequency and blessed by John of God. This healer from Brazil allows a specific group of highly evolved spirits or "entities" to take over his body and perform miraculous healings while he is completely unconscious of what of happening. These healings can and do occur on many levels - spiritual, mental, emotional and/or physical. It is reThe John of God crystal bed has 7 vogel crystals suspended approximately 12 inches above the client lying on a massage table. Each crystal is aligned above one of the seven human energy centers or chakras. Colored lights, chosen to match the chakra colors, radiate light and energy through the crystals to each respective chakra, and shine on and off in certain rhythms to cleanse, balance, align and raise your frequency. The individual receiving the session rests face up with eyes closed, bathing in the energy.