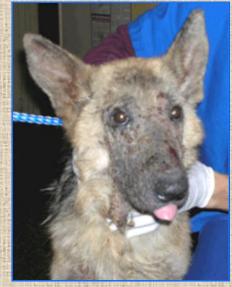

tific explanation for their effectiveness. Alternative therapies include, but are not limited to the following disciplines: folk medicine, herbal medicine, homeopathy, faith healing, chiropractic, acupuncture, naturopathy, massage, and energy healing. It is frequently grouped with **complementary medicine**, which generally refers to the same interventions when used in conjunction with mainstream techniques, under the umbrella term **complementary and alternative medicine**, or **CAM**. Some researchers in alterna-

The idea of putting together an international resource for valid information on traditional, complimentary and alternative medicine (CAM) started in 2009 after some friends experienced a desperate search for reliable CAM information for cancer. One problem was that the South Texas and Northern Mexico CAM community was not connected through a centralized Internet or print directory.