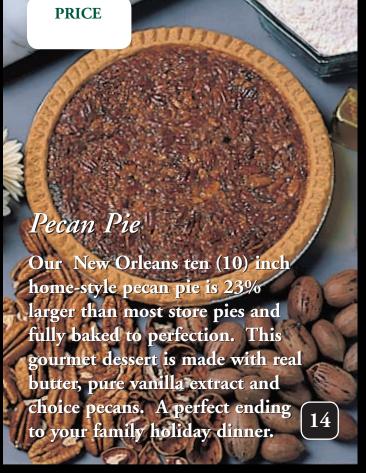

|          | े   |
|----------|-----|
| 4        |     |
| 9        | 1   |
| 1        | 0.0 |
| 2        |     |
|          |     |
| 1        |     |
| 200      |     |
| <b>S</b> |     |
| 呈        |     |
|          |     |
| 3        | 1   |
|          | 2   |
|          |     |

123 Solleftea Drive Madison, MS 39110 1-800-522-5647

| 1    | \     | \        |    |
|------|-------|----------|----|
| 5    | TILLY | IN IN IN | 0  |
| 1    | 02    | JUNS.    | 0  |
| 33   | 11    | 443      |    |
| 1    | de    | 140      |    |
| all  | 32    | 110      |    |
| 1    | Ow    | 10       | -  |
|      | 10    | 1.1. Y   | V. |
| W    | 300   | Arr.     | 4  |
| d    | 32    | Thy      |    |
| 1    | 0     | JAG.     |    |
| VC   | 4/    | J. W.    | 1  |
| -0   | 150   | 314      | 1