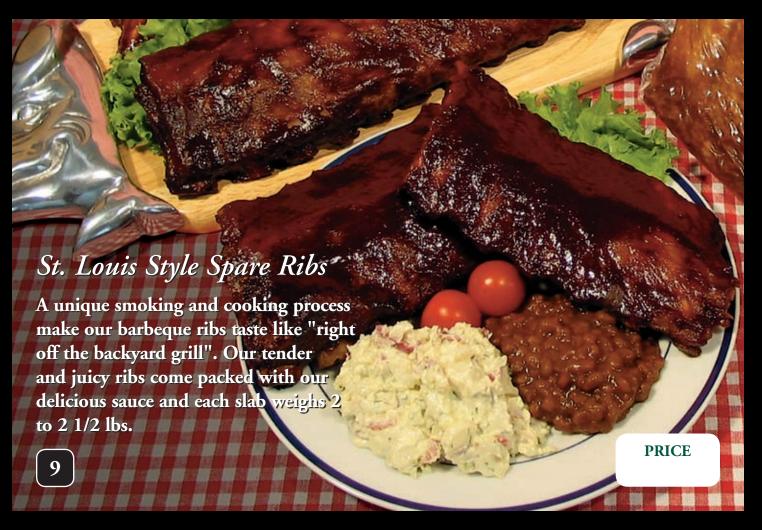

|          | े   |
|----------|-----|
| 4        |     |
| 9        | 1   |
| 1        | 0.0 |
| 2        |     |
|          |     |
| 1        |     |
| 200      |     |
| <b>S</b> |     |
| 呈        |     |
|          |     |
| 3        | 1   |
|          | 2   |
|          |     |

123 Solleftea Drive Madison, MS 39110 1-800-522-5647

| 1    | \     | \        |    |
|------|-------|----------|----|
| 5    | TILLY | IN IN IN | 0  |
| 1    | 02    | JUNS.    | 0  |
| 33   | 11    | 443      |    |
| 1    | de    | 140      |    |
| all  | 32    | 110      |    |
| 1    | Ow    | 10       | -  |
|      | 10    | 1.1. Y   | V. |
| W    | 300   | Arr.     | 4  |
| d    | 32    | Thy      |    |
| 1    | 0     | JAG.     |    |
| VC   | 4/    | J. W.    | 1  |
| -0   | 150   | 31