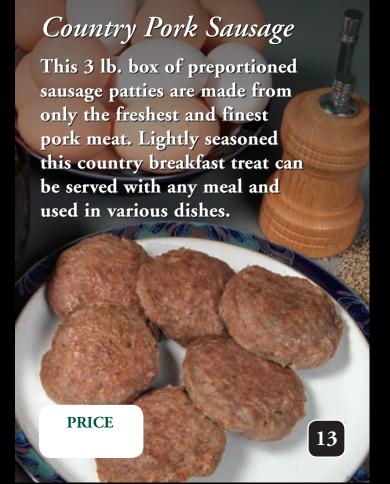

|          | े   |
|----------|-----|
| 4        |     |
| 9        | 1   |
| 1        | 0.0 |
| 2        |     |
|          |     |
| 1        |     |
| 200      |     |
| <b>S</b> |     |
| 呈        |     |
|          |     |
| 3        | 1   |
|          | 2   |
|          |     |