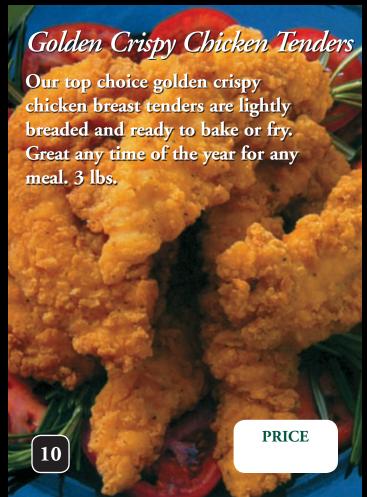

|          | े   |
|----------|-----|
| 4        |     |
| 9        | 1   |
| 1        | 0.0 |
| 2        |     |
|          |     |
| 1        |     |
| 200      |     |
| <b>S</b> |     |
| 呈        |     |
|          |     |
| 3        | 1   |
|          | 2   |
|          |     |