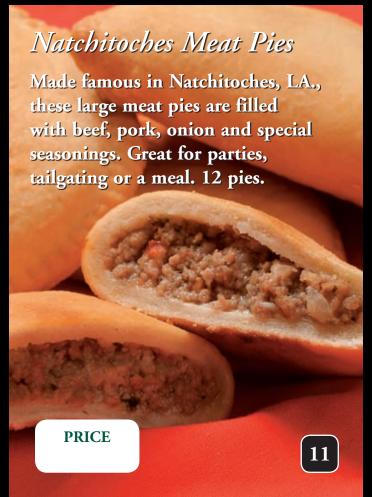

|          | े   |
|----------|-----|
| 4        |     |
| 9        | 1   |
| 1        | 0.0 |
| 2        |     |
|          |     |
| 1        |     |
| 200      |     |
| <b>S</b> |     |
| 呈        |     |
|          |     |
| 3        | 1   |
|          | 2   |
|          |     |