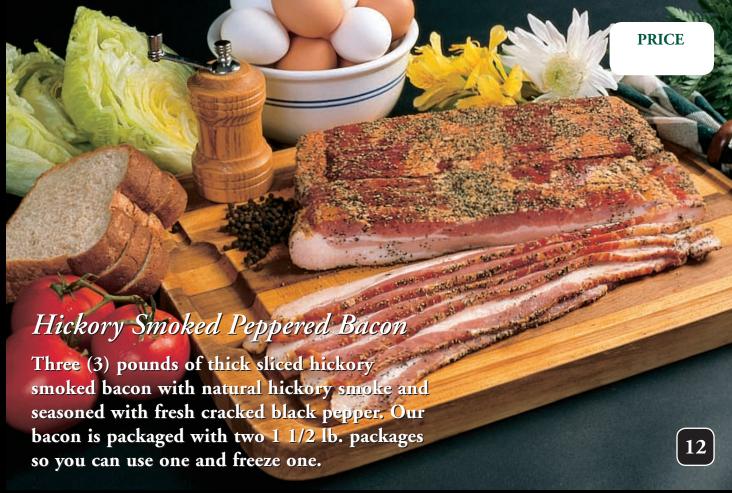

|          | े   |
|----------|-----|
| 4        |     |
| 9        | 1   |
| 1        | 0.0 |
| 2        |     |
|          |     |
| 1        |     |
| 200      |     |
| <b>S</b> |     |
| 呈        |     |
|          |     |
| 3        | 1   |
|          | 2   |
|          |     |