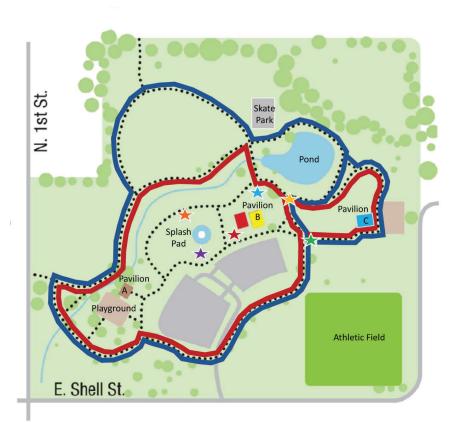

#### Legend:

Registration and check in (Pav. B)

2k Walk

3k Walk

Restrooms

★ Vendors

★ Health Station★ Water Station

Health Education(Pav. C)

★ Starting Line

Finish Line

★ Stretching

3k Blue (Total 3 Trips)

1st trip around Pavilion C

Next 2 trips side of Pavilion B around the pond

2k Red (Total 2 trips)
1st trip around Pavilion C
2nd trip side of Pavilion B in front of the pond