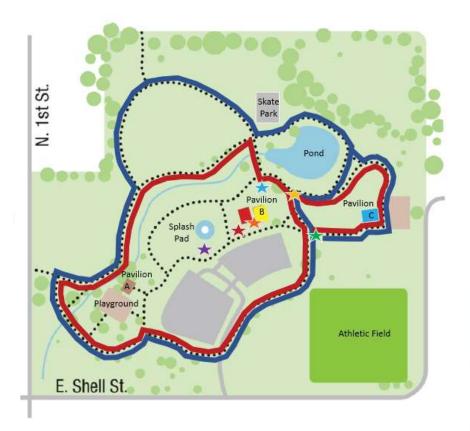

#### Legend:

Registration and check in (Pav. B)

2k Walk

3k Walk

Restrooms

★ Vendors

Health Station

Water Station

\* Starting Line

Finish Line

Stretching

3k Blue (Total 3 Trips)
1st trip around Pavilion C
Next 2 trips side of Pavilion B around the pond

2k Red (Total 2 trips)
1st trip around Pavilion C
2nd trip side of Pavilion B in front of the pond