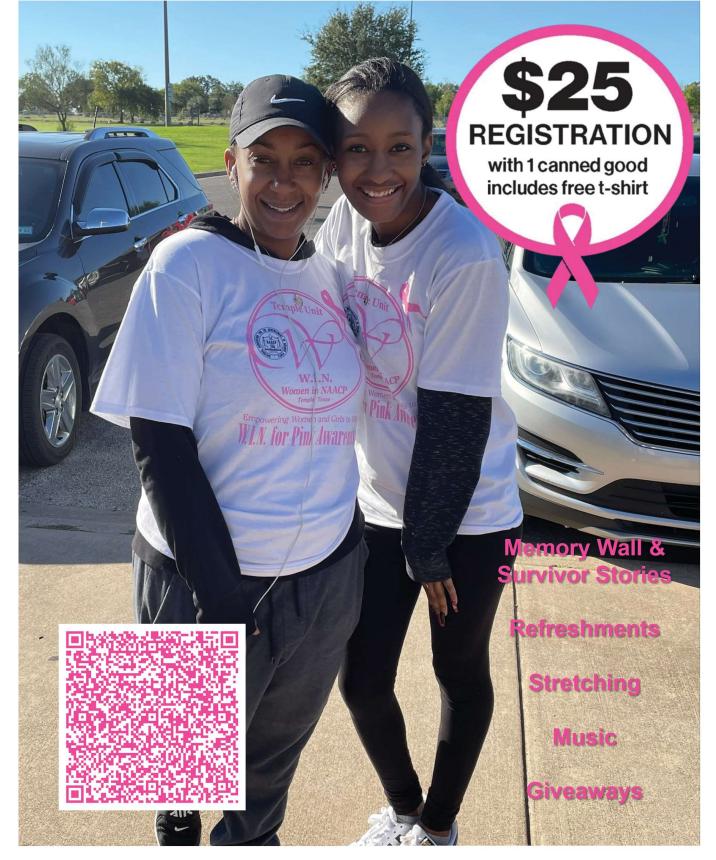

## INTHEPINK

Annual Temple NAACP W.I.N. Signature Walk/Run SATURDAY, OCTOBER 26, 2024 | 8AM TO 12PM | MILLER

This year's event has been reset with a new name - "In The Pink", more partners, and an expanded focus that keeps its emphasis on breast cancer awareness and sheds more light on additional health topics.

#### "In The Pink" will include:

- Health Assessments & Medical Professionals On Hand
- Presentations on Health Matters & Information Resource Stations
- A Pink Awareness Honor/Memory Wall. Bring a picture of a friend and loved one you are walking for and write their name on the wall.
- Music
- Refreshments
- Team Prizes and Give-A-Ways