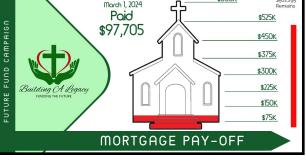

#### \$600K \$502.295 Remains March 1, 2024 ዲ Paid \$525K FUTURE FUND CAMPAIGN \$97,705 \$450K \$375K \$300K \$225K \$150K \$75K **MORTGAGE PAY-OFF**

We began our Future Fund campaign in April, and already we have been able to pay almost \$98,000 on our mortgage through your contributions to the campaign and our regular mortgage payments. We still have a long way to go, however. If you have not already, you can get in on the giving through a one time gift or a recurring donation. Please be sure and mark it for the Future Fund. Half will go to the mortgage and half to a future building project.