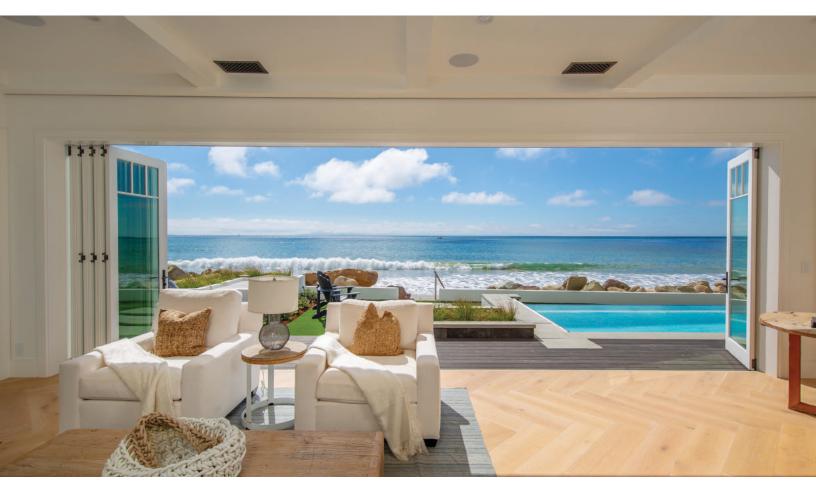

### ENERGY SOLUTIONS BI-FOLD DOORS & WINDOWS RESORT-STYLE LIVING

- TITLE 24 PRESCRIPTIVE
- CUSTOM SIZES & COLORS
- TRUE & SIMULATED DIVIDED LITES
- RETRACTABLE SCREEN OPTION
- FAST LEAD TIMES
- MULTIPLE SILL OPTIONS