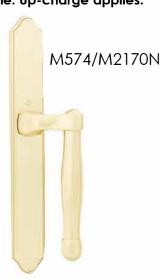

## **FINISHES**

- Antique Brass
- Brushed Chrome •
- White
- Polished Brass
- Satin Nickel
- Polished Chrome
- Flat Black
- Rustic Umber
- Antique Nickel
- Oil Rubbed Bronze (Up-charge applies)

Handles pictured below are special order which may affect lead time. Up-charge applies.