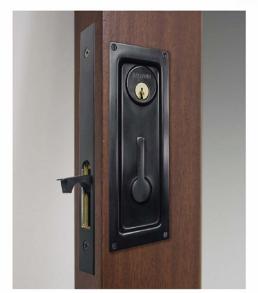

FLUSH LOCK with pop-out finger pull for Pocketing Sliding Doors

## **FINISHES**

- Satin Nickel
- Polished Chrome
- Oil Rubbed Bronze

\* Please note that due to a variety of monitor and printer settings the color of the actual product may vary from the picture shown