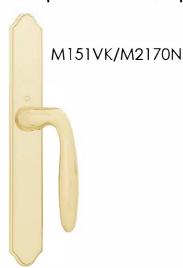

## **FINISHES**

- Antique Brass
- Brushed Chrome •
- White
- Polished Brass
- Satin Nickel
- Polished Chrome
- Flat Black
- Rustic Umber
- Antique Nickel
- Oil Rubbed Bronze (Up-charge applies)

Handles pictured below are special order which may affect lead time. Up-charge applies.