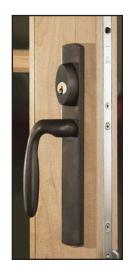

## **VERONA** | Non-Pocketing Sliders M151/216N

- White
- Polished Brass
- Satin Nickel
- Matte Black
- Rustic Umber
- Oil Rubbed Bronze\*

**DALLAS** | Non-Pocketing Sliders 11591

- Satin Nickel
- Rustic Umber
- Matte Black