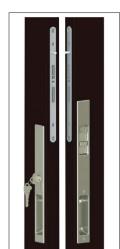

\*May affect lead time. Up-charge applies.

- White
- Polished Brass
- Satin Nickel
- Matte Black
- Rustic Umber
- Oil Rubbed Bronze\*
- Polished Chrome \*Upcharge applies

ONE PIECE TRUTH FLUSH MOUNT | Pocketing Sliders M151/216N

- Satin PVD
- Bronze PVD
- Matte Black

PVD is an environmentally friendly coating process with no hazardous by products resulting in brilliant finishes with excellent wear and corrosion resistance