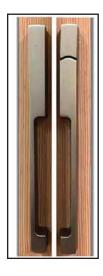

\*May affect lead time. Up-charge applies.

- White
- Polished Brass
- Satin Nickel
- Matte Black
- Rustic Umber
- Oil Rubbed Bronze\*
- Polished Chrome \*Upcharge applies

ONE PIECE TRUTH FLUSH MOUNT | Pocketing Sliders M151/216N