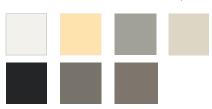

## **VERONA** | Non-Pocketing Sliders M151/216N

- White
- Polished Brass
- Satin Nickel
- Matte Black
- Rustic Umber
- Oil Rubbed Bronze\*

**DALLAS** | Non-Pocketing Sliders 11591

- Satin Nickel
- Rustic Umber
- Matte Black

\*May affect lead time. Up-charge applies.

- White
- Polished Brass
- Satin Nickel
- Matte Black
- Rustic Umber
- Oil Rubbed Bronze\*
- Polished Chrome \*Upcharge applies

ONE PIECE TRUTH FLUSH MOUNT | Pocketing Sliders M151/216N