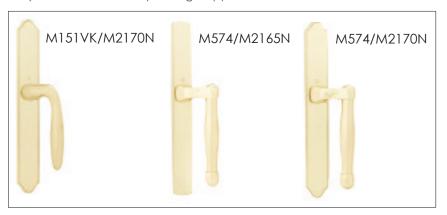

## **VERONA** | Non-Pocketing Sliders M151/216N

- White
- Polished Brass
- Satin Nickel
- Matte Black
- Rustic Umber
- Oil Rubbed Bronze\*

**DALLAS** | Non-Pocketing Sliders 11591

- Satin Nickel
- Rustic Umber
- Matte Black