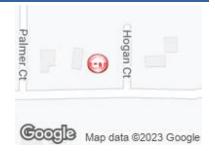

**Directions** Take Independence Drive to Arlington Drive

to Hogan Court. This lot is on the NW corner of Hogan Court and Arlington Drive and has 132' frontage on Arlington Drive and 182' frontage on Hogan Court.