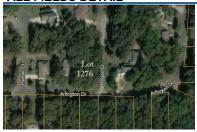

**Directions** Take Independence Drive to Arlington Drive

to Hogan Court. This lot is on the NW corner of Hogan Court and Arlington Drive and has 132' frontage on Arlington Drive and 182' frontage on Hogan Court.