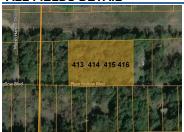

### **PUBLIC REMARKS**

Public Remarks Wooded, level lot on Plum Hollow Blvd in Diamondhead. This lot can be purchased along with lots 413, 415 and 416 as one parcel with one HOA fee. Each lot is \$10,000. Buy all four lots for \$30,000 with only one HOA. If you need to build a home let us give you a quote. Bring your floorplans or use one of ours.