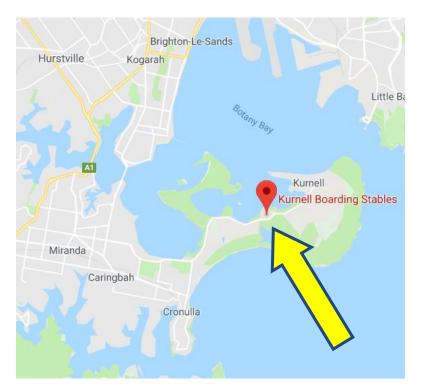

**Who?** We are inviting all school students who are clients of Vision Australia.

When? Friday 4<sup>th</sup> October, 2019

Arrive: 10:45 am

Pony rides: 11:00 am to 12:00 pm

Home time: 12:15 pm

Where? Kurnell Boarding Stables and Riding School Lot 2 Captain Cook Drive, Kurnell NSW 2231.

## Map

To help you find the driveway entrance to Kurnell Boarding Stables and Riding School please see the following link for a photo of the driveway entrance: <a href="https://www.google.com.au/maps/@-34.0242077,151.1898219,3a,75y,90t/data=!3m6!1e1!3m4!1sg89gJxx9CUO3gmYJYAiOiA!2e0!7i13312!8i6656?hl=en">https://www.google.com.au/maps/@-34.0242077,151.1898219,3a,75y,90t/data=!3m6!1e1!3m4!1sg89gJxx9CUO3gmYJYAiOiA!2e0!7i13312!8i6656?hl=en</a>