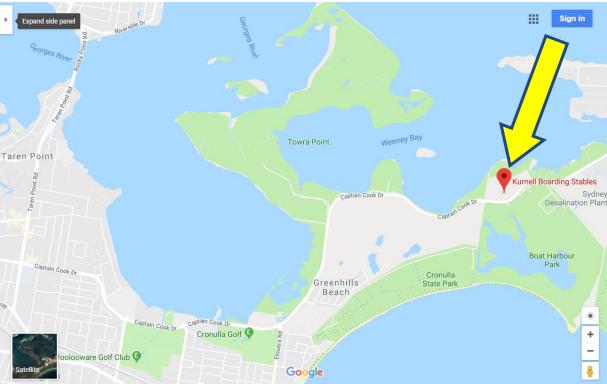

**Who?** We are inviting all school students who are clients of Vision Australia.

When? Friday 4<sup>th</sup> October, 2019

Arrive: 10:45 am

Pony rides: 11:00 am to 12:00 pm

Home time: 12:15 pm

Where? Kurnell Boarding Stables and Riding School Lot 2 Captain Cook Drive, Kurnell NSW 2231.

## Map

To help you find the driveway entrance to Kurnell Boarding Stables and Riding School please see the following link for a photo of the driveway entrance: <a href="https://www.google.com.au/maps/@-34.0242077,151.1898219,3a,75y,90t/data=!3m6!1e1!3m4!1sg89gJxx9CUO3gmYJYAiOiA!2e0!7i13312!8i6656?hl=en">https://www.google.com.au/maps/@-34.0242077,151.1898219,3a,75y,90t/data=!3m6!1e1!3m4!1sg89gJxx9CUO3gmYJYAiOiA!2e0!7i13312!8i6656?hl=en</a>