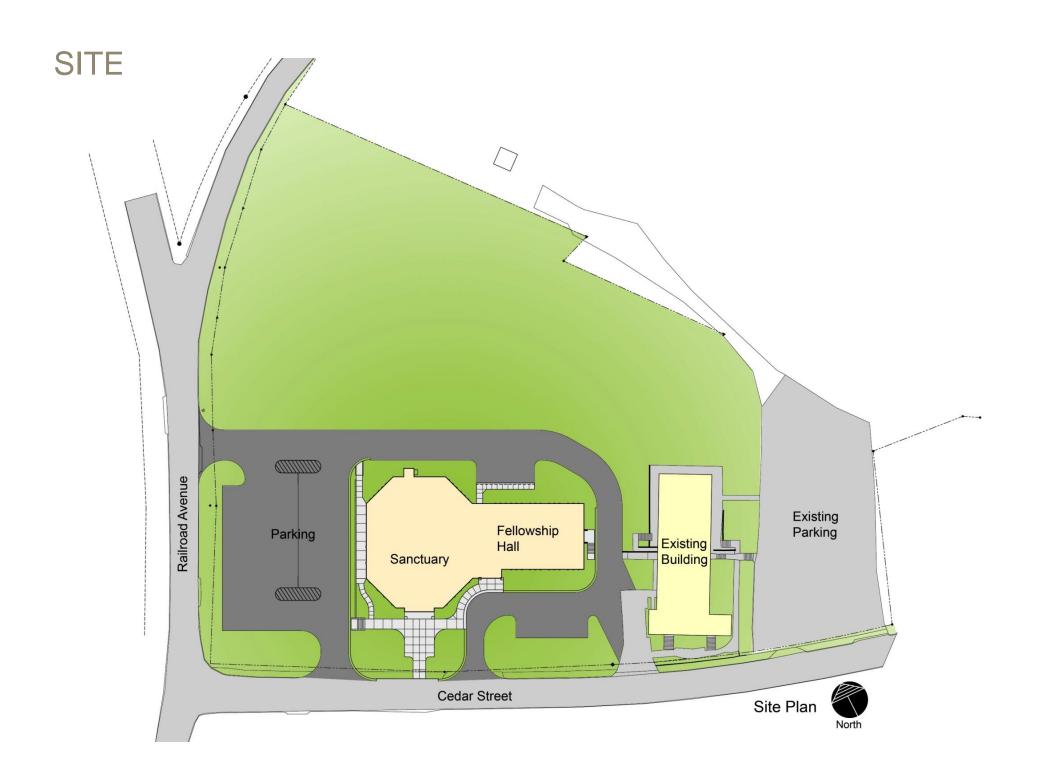

## MT. OLIVE MISSIONARY BAPTIST CHURCH Tuskegee, Alabama Project No. 2011-006

10,000110. 2011 000

April 11, 2012

Improving life through comprehensive design