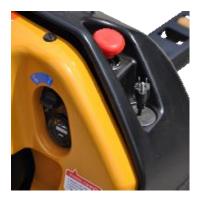

### **Electrical**

Electric braking, quick disconnect EPD, power cut off, key switch, and battery discharge indicator.

# **Optional Equipment**

**D40** 

- -48" Tall load back rest
- -60" Tall load back rest
- -22" Fork Width
- -36" Fork Length
- -Tool tray and load restraint
- -Rubber lug drive tire

Picture above displays the battery discharge indicator, key switch, emergency power disconnect, and builtin automatic battery charger.