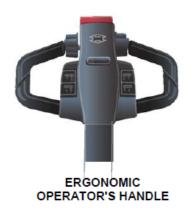

### **Tiller Arm Controls**

All operator controls: travel, lift, and lower functions are located in the operator handle.

Angle grips are designed allowing easy operation with either hand, while the low mounted tiller arm provides comfort and ease while steering. The gas assisted handle gently returns to its vertical position when released. Crawl speed function at 15 degree back-tilt allows use in tight areas.

Wrap around guard, reverse switch, thumb control, and horn are standard.