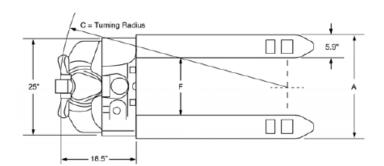

| Gradeability Without Load                                  |
|------------------------------------------------------------|
| Travel - Variable Empty: 0 to 3.6 mph Loaded: 0 to 3.5 mph |

| Truck Model              | Forks   | Actual Fork<br>Width | Actual Fork<br>Length | Turning<br>Radius | Wheelbase | Overall<br>Length | Inside Fork<br>Width | ·Weight |  |
|--------------------------|---------|----------------------|-----------------------|-------------------|-----------|-------------------|----------------------|---------|--|
|                          |         | Α                    | В                     | С                 | D         | E                 | F                    | (120.)  |  |
| Fork Dimension: 27" Wide |         |                      |                       |                   |           |                   |                      |         |  |
| D 40                     | 27 x 36 | 27                   | 33                    | 45.5              | 32.95     | 52                | 15.2                 | 635     |  |
| D 40                     | 27 x 48 | 27                   | 45                    | 57.5              | 51.25     | 64                | 15.2                 | 650     |  |
| Fork Dimension: 22" Wide |         |                      |                       |                   |           |                   |                      |         |  |
| D 40                     | 22 x 36 | 21.5                 | 33                    | 45.5              | 32.95     | 52                | 9.7                  | 635     |  |
| D 40                     | 22 x 48 | 21.5                 | 45                    | 57.5              | 44.95     | 64                | 9.7                  | 650     |  |