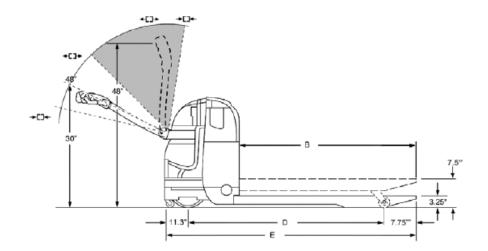

| Gradeability Without Load                                  |
|------------------------------------------------------------|
| Travel - Variable Empty: 0 to 3.6 mph Loaded: 0 to 3.5 mph |

| Truck Model              | Forks   | Actual Fork<br>Width | Actual Fork<br>Length | Turning<br>Radius | Wheelbase | Overall<br>Length | Inside Fork<br>Width | ·Weight |  |
|--------------------------|---------|----------------------|-----------------------|-------------------|-----------|-------------------|----------------------|---------|--|
|                          |         | Α                    | В                     | С                 | D         | E                 | F                    | (120.)  |  |
| Fork Dimension: 27" Wide |         |                      |                       |                   |           |                   |                      |         |  |
| D 40                     | 27 x 36 | 27                   | 33                    | 45.5              | 32.95     | 52                | 15.2                 | 635     |  |
| D 40                     | 27 x 48 | 27                   | 45                    | 57.5              | 51.25     | 64                | 15.2                 | 650     |  |
| Fork Dimension: 22" Wide |         |                      |                       |                   |           |                   |                      |         |  |
| D 40                     | 22 x 36 | 21.5                 | 33                    | 45.5              | 32.95     | 52                | 9.7                  | 635     |  |
| D 40                     | 22 x 48 | 21.5                 | 45                    | 57.5              | 44.95     | 64                | 9.7                  | 650     |  |