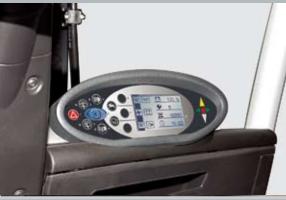

## Ergonomic Excellence

- $\rightarrow$  Adjustable steering column
- $\rightarrow$  Low noise level (68 dba)
- $\rightarrow$  High comfort, full suspension seat
- → Floating operator compartment
- $\rightarrow$  Ergonomically designed floor board
- $\rightarrow$  Armrest with hydraulic mini levers
- $\rightarrow$  Display of critical information