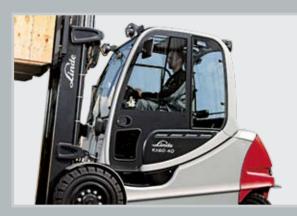

## Ergonomic Excellence

- $\rightarrow$  Adjustable steering column
- $\rightarrow$  Low noise level (68 dba)
- $\rightarrow$  High comfort, full suspension seat
- → Floating operator compartment
- $\rightarrow$  Ergonomically designed floor board
- $\rightarrow$  Armrest with hydraulic mini levers
- $\rightarrow$  Display of critical information