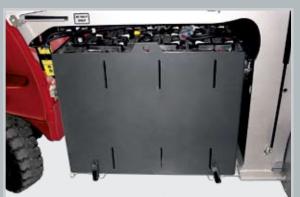

# Advantage 80 Volts

- → Comparable performance to LP and diesel powered forklifts
- → Large battery compartments, fitting standard and vented batteries
- → 80 volts efficiency, prerequisite for fast charge systems (optional)