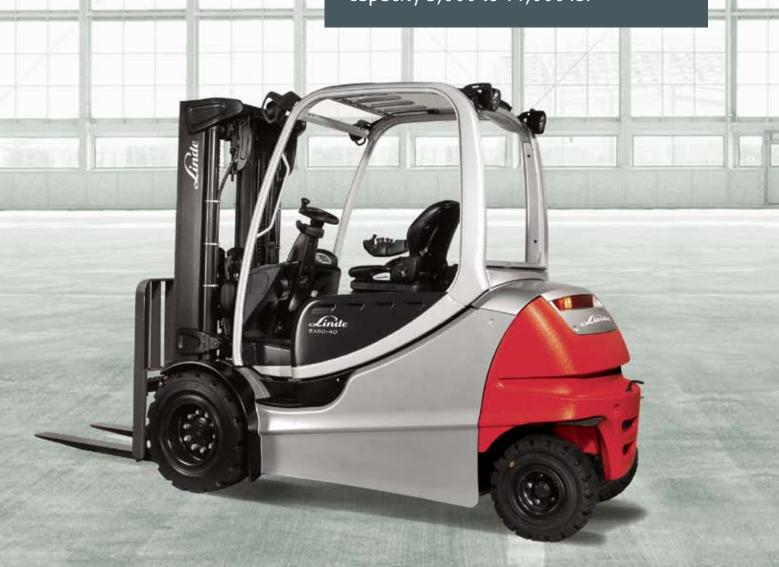

#### Linde Material Handling

Increased benefits, lower costs. Linde RX60 Series. RX60-25C & 30C, RX60-25L, 30L & 35, and RX60-40, 45, 50, 50/600 Capacity 5,000 to 11,000 lb.