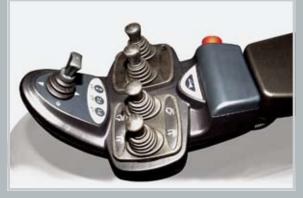

## Ergonomic Excellence

- $\rightarrow$  Adjustable steering column
- $\rightarrow$  Low noise level (68 dba)
- $\rightarrow$  High comfort, full suspension seat
- → Floating operator compartment
- $\rightarrow$  Ergonomically designed floor board
- $\rightarrow$  Armrest with hydraulic mini levers
- $\rightarrow$  Display of critical information