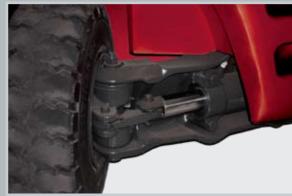

# Durability By Design

- → Cast ductile iron steering axle with shock mounting
- → Electronic components protected inside counterweight
- $\rightarrow$  Three phase AC travel and hydraulics
- $\rightarrow$  Thermo-sensor motor protection
- → On-board diagnostics

Cast Steering Axle

The Linde RX60 series is ideal for every manufacturing, storage and distribution, and forwarding business where there is a need for high performance trucks without emissions.

With annual sales exceeding 100,000 forklift trucks, Linde ranks among the world's leading manufacturers. This position has been justly earned. Linde trucks excel not only with their recognized innovative technology but especially due to their low energy and operating costs.