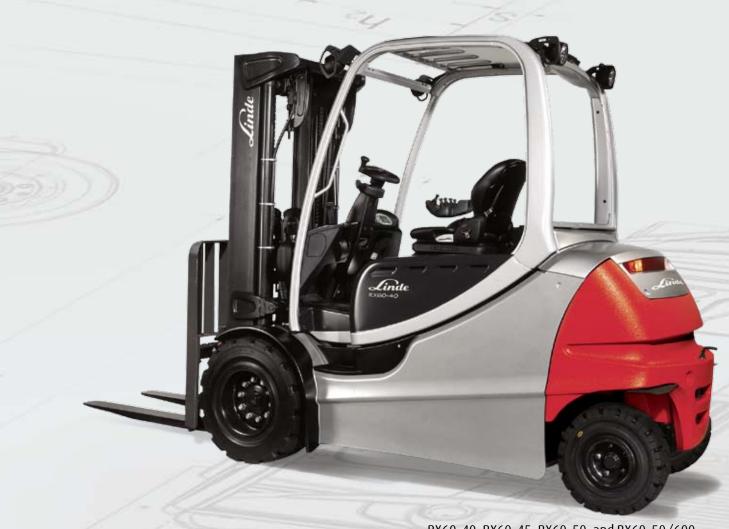

#### Linde Material Handling

Increased benefits, lower costs. Linde RX60 Series. RX60-25C & 30C, RX60-25L, 30L & 35, and RX60-40, 45, 50, 50/600 Capacity 5,000 to 11,000 lb.

The <u>**RX60**</u> series electric trucks have been designed by constantly <u>analyzing</u> customer applications and by <u>adapting</u> to changing design requirements, needs, and requests. Linde will make every effort to develop and apply technology by designing and manufacturing <u>safer</u>, more <u>productive</u>, and more <u>durable</u> forklifts.