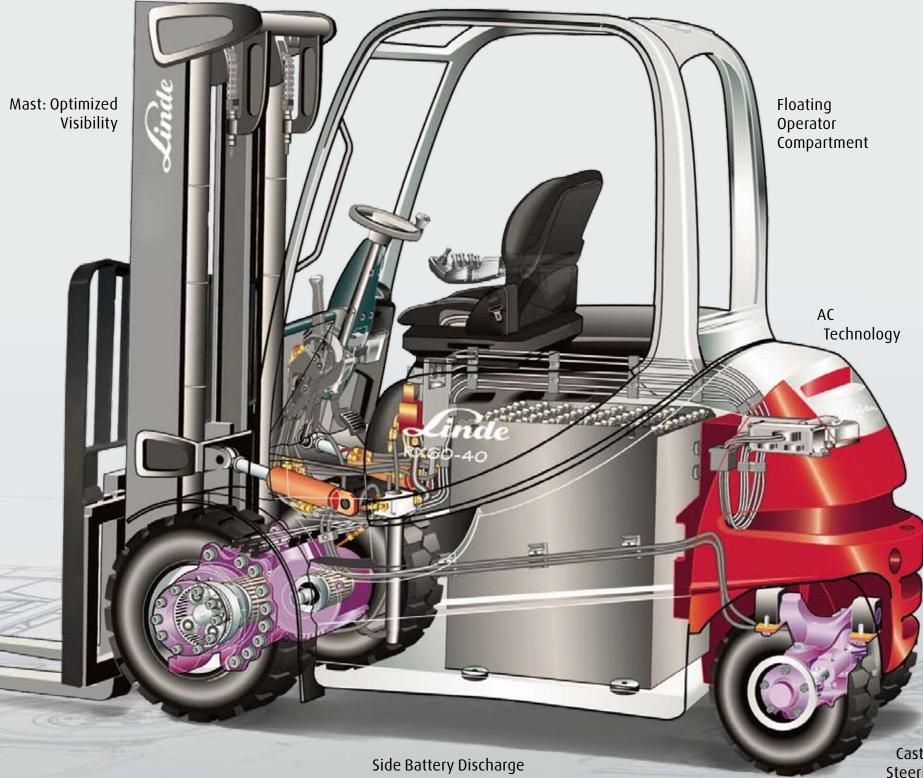

#### Safety

- $\rightarrow$  Side battery discharge
- → Optimized visibility mast
- → Ramp start assist
- → Programmable performance
- $\rightarrow$  Available interlocks (optional)
- → "Quick set" parking brake
- $\rightarrow$  Armrest mounted horn button (optional)

## Ergonomic Excellence

- $\rightarrow$  Adjustable steering column
- $\rightarrow$  Low noise level (68 dba)
- $\rightarrow$  High comfort, full suspension seat
- → Floating operator compartment
- $\rightarrow$  Ergonomically designed floor board
- $\rightarrow$  Armrest with hydraulic mini levers
- $\rightarrow$  Display of critical information

# Durability By Design

- → Cast ductile iron steering axle with shock mounting
- → Electronic components protected inside counterweight
- $\rightarrow$  Three phase AC travel and hydraulics
- $\rightarrow$  Thermo-sensor motor protection
- → On-board diagnostics

Cast Steering Axle

The Linde RX60 series is ideal for every manufacturing, storage and distribution, and forwarding business where there is a need for high performance trucks without emissions.

With annual sales exceeding 100,000 forklift trucks, Linde ranks among the world's leading manufacturers. This position has been justly earned. Linde trucks excel not only with their recognized innovative technology but especially due to their low energy and operating costs.