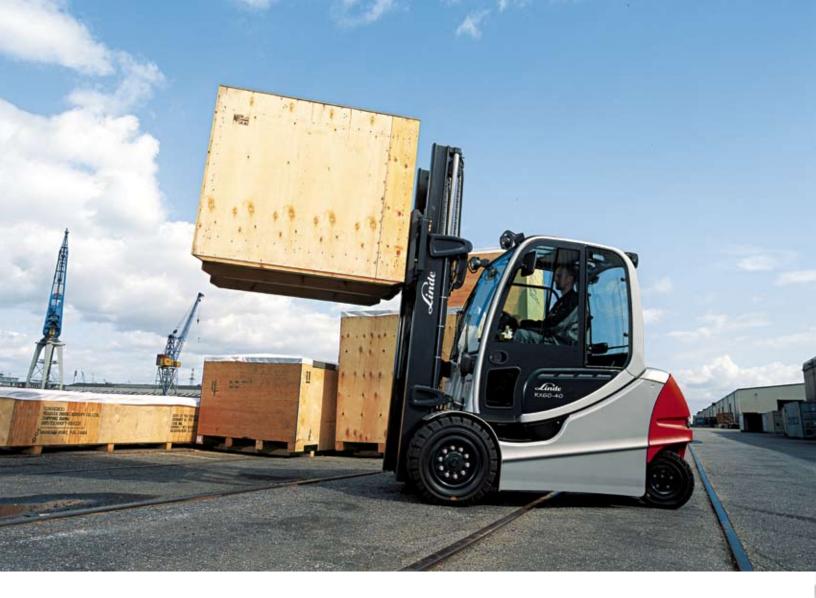

#### Linde Material Handling

Increased benefits, lower costs. Linde RX60 Series. RX60-25C & 30C, RX60-25L, 30L & 35, and RX60-40, 45, 50, 50/600 Capacity 5,000 to 11,000 lb.

# With Linde you get ...

Power and strength inside and out. The <u>customer driven</u> design of Linde's high performance electric trucks make them <u>versatile</u> and effective even in uncommon applications.

The <u>**RX60**</u> series electric trucks have been designed by constantly <u>analyzing</u> customer applications and by <u>adapting</u> to changing design requirements, needs, and requests. Linde will make every effort to develop and apply technology by designing and manufacturing <u>safer</u>, more <u>productive</u>, and more <u>durable</u> forklifts.

Cast Steering Axle

The Linde RX60 series is ideal for every manufacturing, storage and distribution, and forwarding business where there is a need for high performance trucks without emissions.

With annual sales exceeding 100,000 forklift trucks, Linde ranks among the world's leading manufacturers. This position has been justly earned. Linde trucks excel not only with their recognized innovative technology but especially due to their low energy and operating costs.