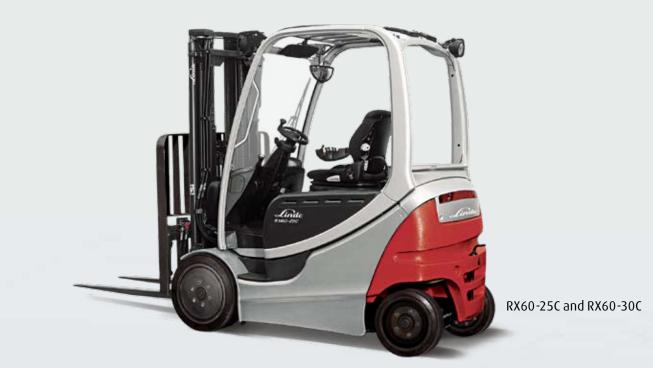

#### Linde Material Handling

Increased benefits, lower costs. Linde RX60 Series. RX60-25C & 30C, RX60-25L, 30L & 35, and RX60-40, 45, 50, 50/600 Capacity 5,000 to 11,000 lb.