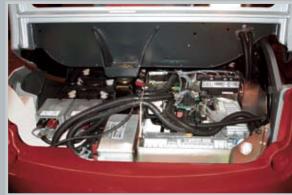

# Durability By Design

- → Cast ductile iron steering axle with shock mounting
- → Electronic components protected inside counterweight
- $\rightarrow$  Three phase AC travel and hydraulics
- $\rightarrow$  Thermo-sensor motor protection
- → On-board diagnostics

# Advantage 80 Volts

- → Comparable performance to LP and diesel powered forklifts
- → Large battery compartments, fitting standard and vented batteries
- → 80 volts efficiency, prerequisite for fast charge systems (optional)