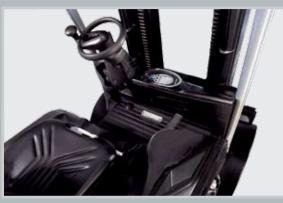

## Ergonomic Excellence

- $\rightarrow$  Adjustable steering column
- $\rightarrow$  Low noise level (68 dba)
- $\rightarrow$  High comfort, full suspension seat
- → Floating operator compartment
- $\rightarrow$  Ergonomically designed floor board
- $\rightarrow$  Armrest with hydraulic mini levers
- $\rightarrow$  Display of critical information