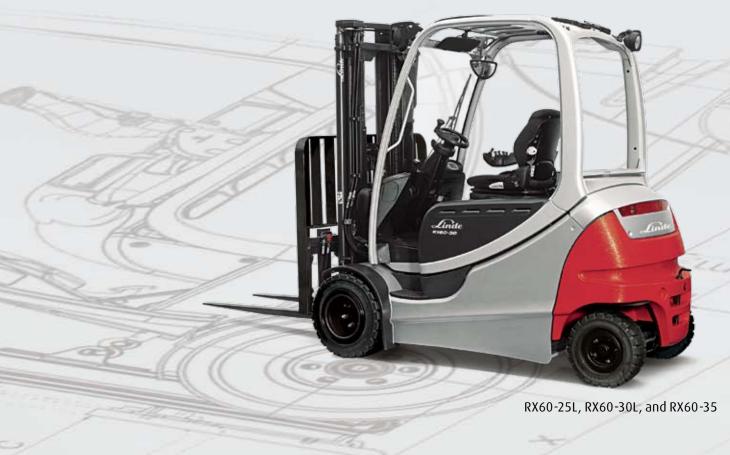

#### Linde Material Handling

Increased benefits, lower costs. Linde RX60 Series. RX60-25C & 30C, RX60-25L, 30L & 35, and RX60-40, 45, 50, 50/600 Capacity 5,000 to 11,000 lb.