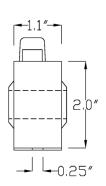

## 0-50, 100, 150

| PERFORMANCE SPECIFICATIONS with Optimum Load Resistance |                          |
|---------------------------------------------------------|--------------------------|
| Accuracy                                                | 0.2% (Standard)          |
| Repeatability                                           | 0.1% Full Scale          |
| Response Time                                           | 150 Milliseconds Maximum |
| Temperature Range                                       | -25°C to 85°C            |
| Temperature Coefficient                                 | 0.04% F.S./ °C           |
| Conductor Cable Voltage                                 | 5000 Volts               |
| Supply Voltage                                          | 5 to 40 V.D.C.           |
| Signal Out                                              | 4 to 20 m.A.             |
| Frequency                                               | Nominal 50/60 Hz         |
| CONNECTION SPECIFICATIONS                               |                          |
| Conductor Cable Size                                    | Up to 0.65" diameter     |
| Wire Range—Top Terminal                                 | 14 to 22 AWG             |
| Dielectric Withstand                                    | 16 KV/mm                 |
| ADDITIONAL SPECIFICATIONS                               |                          |
| Max Weight (unit)                                       | 9 oz.                    |