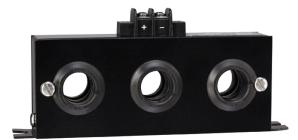

## MODEL 3P

## 0-50, 100, 150

| PERFORMANCE SPECIFICATIONS with Optimum Load Resistance |                          |
|---------------------------------------------------------|--------------------------|
| Accuracy                                                | 0.2% (Standard)          |
| Repeatability                                           | 0.1% Full Scale          |
| Response Time                                           | 150 Milliseconds Maximum |
| Temperature Range                                       | -25°C to 85°C            |
| Temperature Coefficient                                 | 0.04% F.S./ °C           |
| Conductor Cable Voltage                                 | 5000 Volts               |
| Supply Voltage                                          | 5 to 40 V.D.C.           |
| Signal Out                                              | 4 to 20 m.A.             |
| Frequency                                               | Nominal 50/60 Hz         |
| CONNECTION SPECIFICATIONS                               |                          |
| Conductor Cable Size                                    | Up to 0.65" diameter     |
| Wire Range—Top Terminal                                 | 14 to 22 AWG             |
| Dielectric Withstand                                    | 16 KV/mm                 |
| ADDITIONAL SPECIFICATIONS                               |                          |
| Max Weight (unit)                                       | 9 oz.                    |