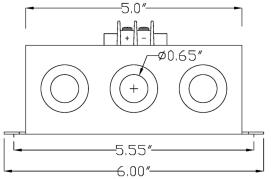

## 0-50, 100, 150

| PERFORMANCE SPECIFICATIONS with Optimum Load Resistance |                          |
|---------------------------------------------------------|--------------------------|
| Accuracy                                                | 0.2% (Standard)          |
| Repeatability                                           | 0.1% Full Scale          |
| Response Time                                           | 150 Milliseconds Maximum |
| Temperature Range                                       | -25°C to 85°C            |
| Temperature Coefficient                                 | 0.04% F.S./ °C           |
| Conductor Cable Voltage                                 | 5000 Volts               |
| Supply Voltage                                          | 5 to 40 V.D.C.           |
| Signal Out                                              | 4 to 20 m.A.             |
| Frequency                                               | Nominal 50/60 Hz         |
| CONNECTION SPECIFICATIONS                               |                          |
| Conductor Cable Size                                    | Up to 0.65" diameter     |
| Wire Range—Top Terminal                                 | 14 to 22 AWG             |
| Dielectric Withstand                                    | 16 KV/mm                 |
| ADDITIONAL SPECIFICATIONS                               |                          |
| Max Weight (unit)                                       | 9 oz.                    |