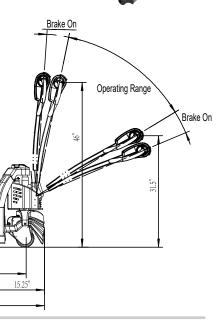

### **CONTROL HEAD**

Travel, lift, and lower functions are located on the ergonomic control head. All operator controls are accessible without having to lift one's hand from the loop handle. The control head is designed to allow easy operation with either hand and includes a belly button reversing switch, dual butterfly travel controls, horn, battery discharge indicator and manual lowering control for quick and efficient operation. The low mounted tiller arm offers excellent operator comfort and minimum steering effort.

# **BRAKES**

Electromechanical brake provides good stopping power when handle is upright or lowered beyond the operating range.