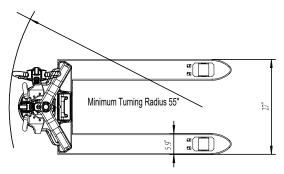

# **SERVICEABILITY**

Removable covers and modular design of components provides for easy maintenance with simple hand tools. Two piece drive wheel reduces complexity of tire changes.

> 45 25' 37.5"

> > 60.5